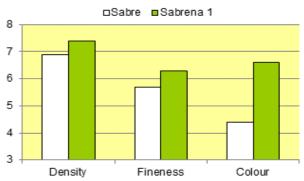

### Density, fineness and colour

Source: Bulletin Gazon (France). 1-9, 9 = best / darker