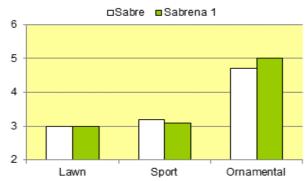

## **SABRENA 1**

Poa trivialis





# Rough stalked meadow grass For Shady Conditions + Overseeding

- Dense, fine and darker colour
- High shade tolerance
- Good frost tolerance
- Erect growth and fast establishment

#### **Ratings**



#### Master in shady conditions

Poa trivialis is mainly used in conditions where light is insufficient due to shade or in the winter months. SABRENA 1 performs very well in such conditions.

#### Darker green colour

SABRENA 1 renews the small group of available varieties by being darker green and even finer and more dense.

#### Recommandations

It is common to incorporate from 10-15% (weight) into mixtures used for shaded green areas and 10-30% for overseeding on golf courses or winter football pitches.

#### Index of use



#### Source: Bulletin Gazon (France). 1-9, 9=best

### Density, fineness and colour



Source: Bulletin Gazon (France). 1-9, 9 = best / darker