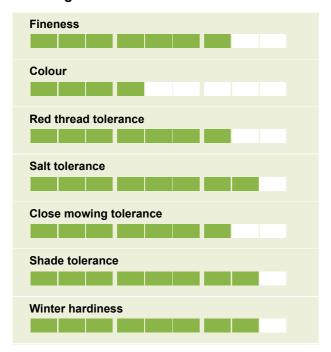

## **SABRENA 1**

Poa trivialis





# Rough stalked meadow grass For Shady Conditions + Overseeding

- Dense, fine and darker colour
- High shade tolerance
- Good frost tolerance
- Erect growth and fast establishment

#### **Ratings**



#### Master in shady conditions

Poa trivialis is mainly used in conditions where light is insufficient due to shade or in the winter months. SABRENA 1 performs very well in such conditions.

#### Darker green colour

SABRENA 1 renews the small group of available varieties by being darker green and even finer and more dense.

#### Recommandations

It is common to incorporate from 10-15% (weight) into mixtures used for shaded green areas and 10-30% for overseeding on golf courses or winter football pitches.

#### Index of use



#### Source: Bulletin Gazon (France). 1-9, 9=best

### Density, fineness and colour



Source: Bulletin Gazon (France). 1-9, 9 = best / darker